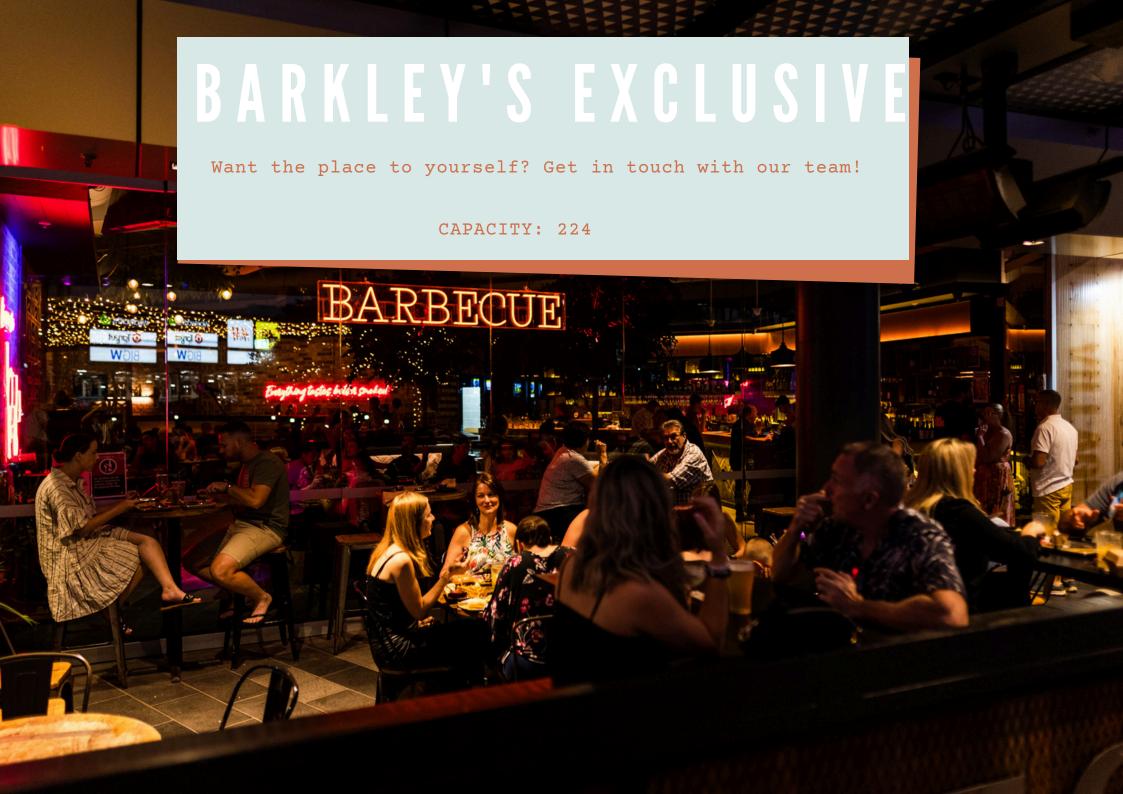

# Everything Tastes Better Smoked...

# ABOUT

Barkley's barbecue is a nod to an old pal of ours who grew up in Missouri, USA. His signature rubs and recipes were passed onto us, and now we're sharing our love of smoked American barbecue to Narellan.