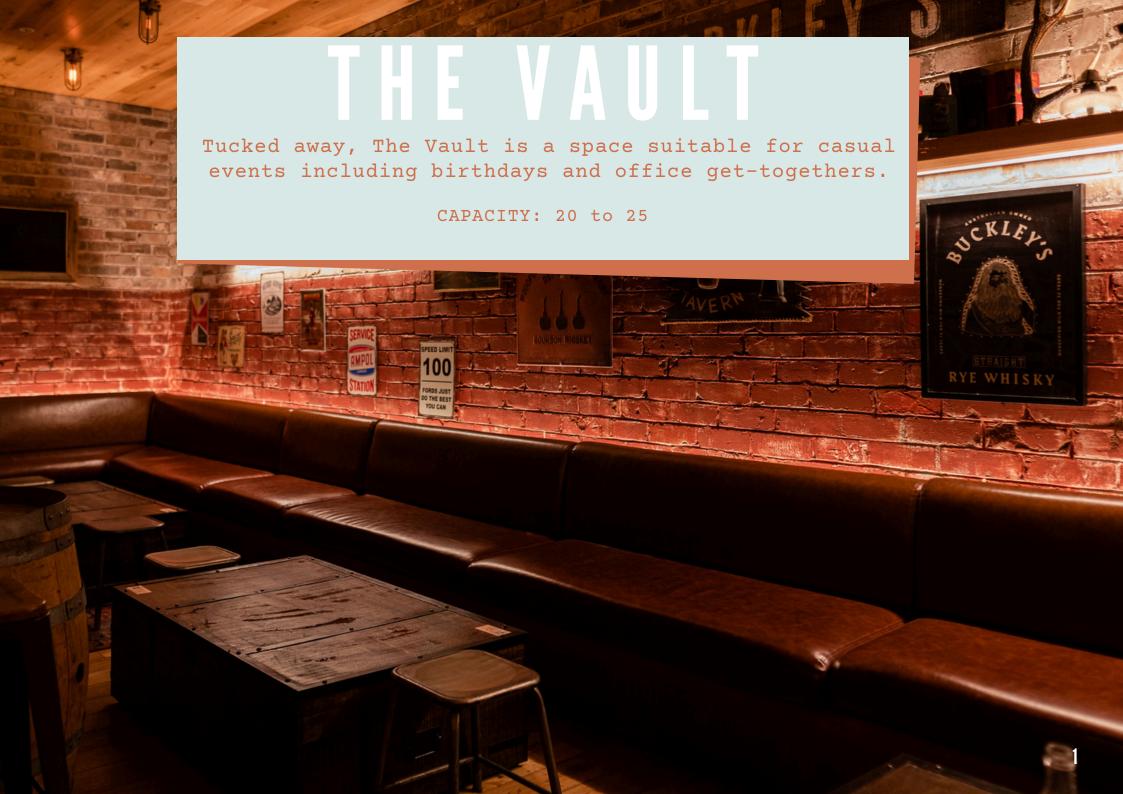

# SHARE BOARDS

Each board is designed to serve 10 people. Minimum 2 boards required.