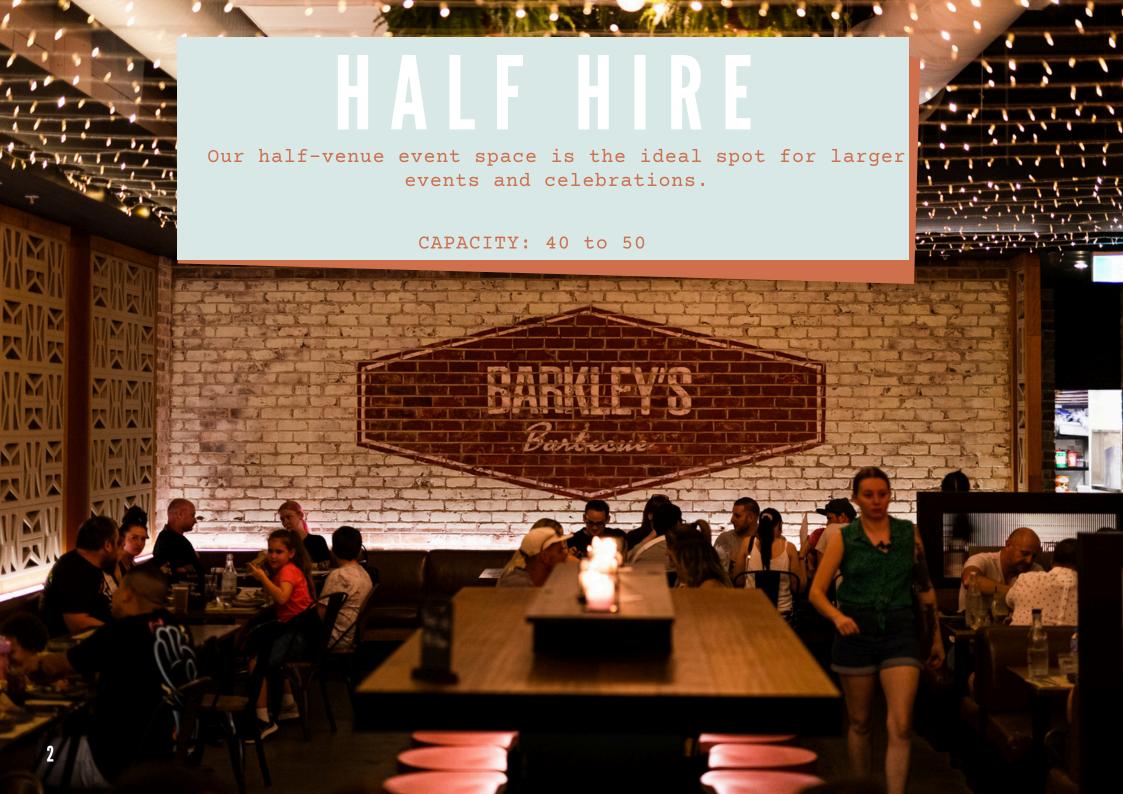

# SHARE BOARDS

Each board is designed to serve 10 people. Minimum 2 boards required.